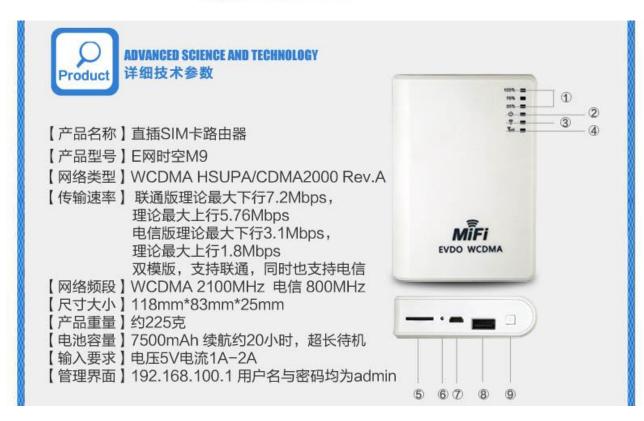

Please use <u>Micro USB interface to recharge the modem</u>. Number 7 on the image. Normal USB interface (number 8) is for battery output.

Please find product image on the next page:

- 1. Battery life lights. Battery is full if between 70% to 100%.
- 2. Power light. Blue light indicates the device is turned on.
- 3. WiFi light. Flash Blue indicates at least one device connected.
- 4. Signal light. Blue light indicates a strong 3G signal. Red light indicates no 3G signal.
- 5. SIM card already installed.
- 6. R Key. Please don't touch it.
- 7. Micro USB. Recharge Hotspot Modem (battery input).
- 8. USB. You may use the Hotspot Modem as a battery bank to recharge your cell phone, ipad, etc. (battery output).
- 9. Turn on or turn off.